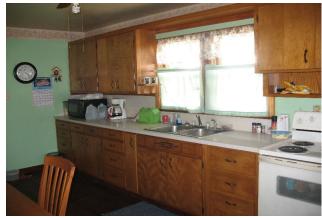

Number of Bedrooms: 4 - 1 main, 3 up

Sizes: Main - 11' 9" x 10' 10", Up - 7'3" x 17' 10",

10' 11" x 19' 7", 7'8" x 16'

**Living Room Size:** 10' 7" x 24' 8" **Kitchen Size:** 10' x 16' 1"

Laundry: Located on main level Basement: Full unfinished

**Personal Property Included:** Stove & refrigerator

**Additional Information:** Updates include new forced air furnace in September 2010, new hot water heater in 2010 & new tub surround in main level bathroom; hardwood floors in kitchen, living and dining room; laundry hookups on the main level; new insulation added in 2010