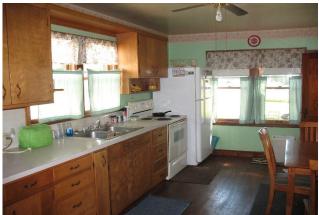

Number of Bedrooms: 4 - 1 main, 3 up

Sizes: Main - 11' 9" x 10' 10", Up - 7'3" x 17' 10",

10' 11" x 19' 7", 7'8" x 16'

**Living Room Size:** 10' 7" x 24' 8" **Kitchen Size:** 10' x 16' 1"

Laundry: Located on main level Basement: Full unfinished

**Personal Property Included:** Stove & refrigerator

**Additional Information:** Updates include new forced air furnace in September 2010, new hot water heater in 2010 & new tub surround in main level bathroom; hardwood floors in kitchen, living and dining room; laundry hookups on the main level; new insulation added in 2010