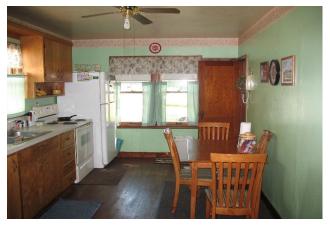

Number of Bedrooms: 4 - 1 main, 3 up

Sizes: Main - 11' 9" x 10' 10", Up - 7'3" x 17' 10",

10' 11" x 19' 7", 7'8" x 16'

**Living Room Size:** 10' 7" x 24' 8" **Kitchen Size:** 10' x 16' 1"

Laundry: Located on main level Basement: Full unfinished

**Personal Property Included:** Stove & refrigerator

**Additional Information:** Updates include new forced air furnace in September 2010, new hot water heater in 2010 & new tub surround in main level bathroom; hardwood floors in kitchen, living and dining room; laundry hookups on the main level; new insulation added in 2010