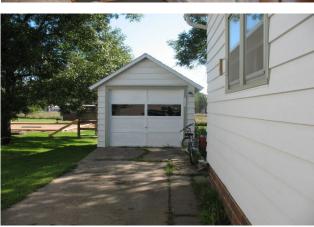

**Total Square Footage:** Approx. 1,146 sq. ft. **Year Built:** 1940

**Garage:** Single detached **Electrical Service:** 100 amp

Type of Heat: Gas forced air furnace Air Conditioning: Central A/C

Real Estate Taxes/Year: \$304 for 2014 Special Assessments: \$34 for 2014